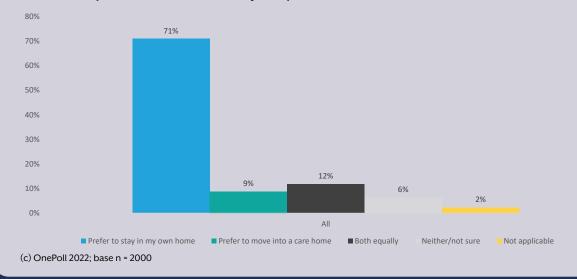

## Would you like to stay in your own home until the end of your life if that was possible or would you prefer to move into a care home?