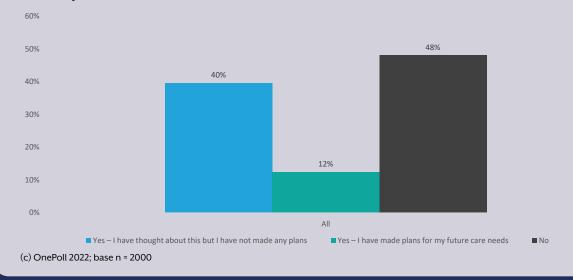

## Have you started to think about and plan for your future care needs when you are older?